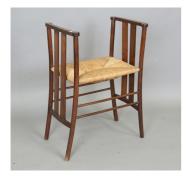

### LOT 2317

An Edwardian Arts and Crafts stained beech and mahogany window seat, in the manner of Liberty & Co, the rush seat flanked by inlaid supports, height 80cm, width 53cm, depth 39cm.

Estimate: £50 - £80

#### **Condition Report**

2317. Overall slightly loose joints, so quite wobbly. Two of the lobes on the top rails have repaired cracks, with a small inset repair to one. Overall minor surface scuffs. The seat is probably later rush but is in good order.