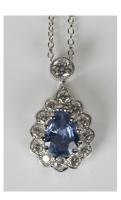

## LOT 238

A sapphire and diamond pendant, claw set with the pear shaped sapphire within a surround of circular cut diamonds with a diamond set single stone surmount, length 1.8cm, sapphire weight approx 1.25ct, on a trace link neckchain, detailed '750', with a boltring clasp, with a case.

## Condition Report

Cut: pear faceted sapphire, modern round brilliant cut diamonds. Colour: sapphire has strong blue hues, diamonds approx. H-I, faint florescence. Clarity: sapphire is clear to the eye, diamonds approx. SI2-I1. Carat: diamonds approx. 0.50cts in total. In very good condition. Total weight 3.2g.