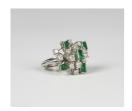

## **LOT 245**

An 18ct white gold, diamond and emerald cluster ring, claw set with fourteen circular cut diamonds and five rectangular cut emeralds in an abstract design, London 1975, ring size approx M1/2, total diamond weight approx 0.65ct, total emerald weight approx 0.80ct.

## Condition Report

Cut: emerald cut emeralds, modern round brilliant cut diamonds. Colour: emeralds are a deep green, diamonds are approx. H-I, strong florescence. Clarity: emeralds show typical natural inclusions, diamonds approx. SI1-SI2. There is one significant chip to the corner of one emerald. Some of the diamonds have a few pique inclusions otherwise in fair condition. Weight 6.6g.