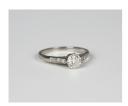

## **LOT 265**

A platinum and diamond solitaire ring, claw set with the principal circular cut diamond between diamond two stone shoulders, detailed 'Plat', ring size approx L, principal diamond weight approx 0.50ct.

## Condition Report

Cut: modern round brilliant cut diamond. Colour: approx. H-I, medium florescence. Clarity: approx. VS1-VS2. Carat: centre diamond width/length approx. 5.2mm, depth approx. 2.9mm, side diamonds approx. 0.55 in total. There is some wear to the claws of the principal diamond. There is some wear to the side of the mount as a result of contact with other rings. The ring would benefit from careful professional cleaning. Weight 2.8g.