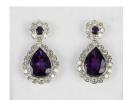

## **LOT 280**

A pair of 18ct white gold, diamond and amethyst drop shaped pendant earrings, each pendant drop mounted with a principal pear shaped amethyst within a surround of circular cut diamonds, the circular cluster surmount centred by a small circular cut amethyst within a surround of circular cut diamonds, length 3cm, with butterfly fittings, total principal amethyst weight approx 9.00ct, total diamond weight approx 2.90ct.

## **Condition Report**

Cut: pear cut larger amethyst, modern round brilliant cut diamonds. Colour: deep purple amethysts, diamonds approx. G-H, medium to strong florescence. Clarity: amethysts are clear to the eye. Carat: per amethyst, 14mm length, 11mm width, 6.2cm depth, diamonds weight approx. 1.45ct per earring. In very good condition. Weight 11g.