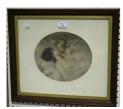

## LOT 642

Continental School - Cupid Kissing Psyche, oil on canvas laid on board, 22cm  $\times$  25cm, within an oak frame.

Estimate: £100 - £150

## **Condition Report**

Slight blistering to canvas around Psyche's hair. Some surface dirt and minor detritus throughout. Light surface scratches. Paint a little 'thin'. Overall, however, nothing particularly noticeable unless under close examination. Mount is not archival and is soiled. Frame generally in good condition.