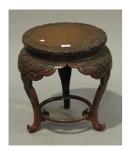

## **LOT 907**

An early 20th century Japanese red lacquered circular occasional table with carved dragons and clouds, raised on downswept legs united by a stretcher, height 44cm, diameter 43cm.

Estimate: £40 - £60

## **Condition Report**

Some overall minor surface chips, marks and scuffs. A few chips to the scrolls that hold the stretcher and the stretcher has a few repairs. The top of the table has a light surface cracking to the finish which appears to have been re-finished at some stage, resulting in a slightly different colour.