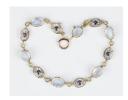

## **LOT 510**

A gold, sapphire and moonstone bracelet, designed as a row of oval openwork links with sapphire set centres alternating with oval moonstones, on a later fitted boltring clasp, length 19.5cm, with a case.

## **Condition Report**

510. There is some surface wear to the top of the moonstones. The sapphires are of medium colour saturation. There is wear to the connecting links of the bracelet. The boltring clasp is rather worn. The case exterior is damaged by the hinges.