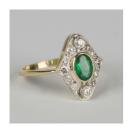

## **LOT 514**

A gold, emerald and diamond ring, mounted with the oval cut emerald within an openwork surround of circular cut diamonds, detailed '18ct', ring size approx L1/2, emerald weight approx 0.40ct, with a case.

## **Condition Report**

514. Cut: oval cut emerald with modern round brilliant cut diamonds. Colour: a deep green emerald, white, bright and sparkly diamonds, medium to strong florescence. Clarity: the emerald has faint inclusions visible to the eye. Total surround diamonds approx 0.15ct-0.20ct. In very good condition.