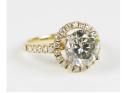

## LOT 515

An 18ct gold and diamond ring, claw set with the principal circular cut diamond within an open surround mounted with small circular cut diamonds between diamond set five stone shoulders, ring size approx M, with European Diamond Report stating principal diamond weight approx 3.72ct.

## **Condition Report**

515. Cut: modern round brilliant diamonds. Colour: certificate sates I-J, the diamond has a dark tinge, light yellow florescence. Clarity: approx VS2-SI, total surrounding diamonds approx 0.57ct. In very good condition.

## Additional Information

515. Weight 6.1g.

Created: Thu, 18th January 2018 11:37