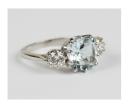

## **LOT 518**

An aquamarine and diamond ring, claw set with the cushion shaped aquamarine between two circular cut diamonds, ring size approx M, aquamarine weight approx 2.00ct, total diamond weight approx 0.50ct, with a case.

## Condition Report

518. Cut: modified square cut aquamarine with modern round brilliant cut diamonds. Colour: aquamarine is light blue, the diamonds are approx tinted yellow, strong florescence. Clarity: the aquamarine is clear to the eye, the diamonds are approx SI1-SI2. Carat: aquamarine, width/length approx 8mm, depth approx 4.9mm. In very good condition.