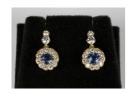

## **LOT 523**

A pair of gold, sapphire and diamond pendant cluster earrings, each mounted with a cushion shaped sapphire within a surround of circular cut diamonds with a diamond set two stone surmount, with post and butterfly fittings, length 1.5cm, total sapphire weight approx 0.40ct, total diamond weight approx 0.80ct, with a case.

## Condition Report

523. Cut: old European cut sapphires with modern round brilliant cut diamonds. Colour: the sapphires are a mid-blue, the diamonds are approx H-I, medium to strong florescence. Clarity: diamonds approx SI2-I1. In good condition.