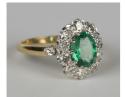

## LOT 525

A gold, emerald and diamond oval cluster ring, claw set with the oval cut emerald within a surround of cushion shaped diamonds between diamond single stone shoulders, detailed '18ct', ring size approx M1/2, emerald weight approx 1.25ct, total diamond weight approx 1.15ct, with a case.

## **Condition Report**

525. Cut: oval faceted cut emerald with old European cut diamonds. Colour: the emerald is a light green, the diamonds are approx I-J on average, strong florescence. Clarity: emerald has inclusions visible to the un-aided eye. In good condition commensurate with age. The emerald has a small chip to the table.

## Additional Information

525. Weight 4.6g.

Created: Thu, 18th January 2018 11:42