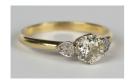

## LOT 531

A gold and diamond ring, claw set with the principal cushion shaped diamond between diamond set three stone shoulders, ring size approx U, principal diamond weight approx 1.00ct, cased.

Estimate: £1,800 - £2,000

## Condition Report

531. Cut: old European cut diamonds. Colour: approx L-M, faint florescence. Clarity: S11-S12. Carat: smaller diamonds approx 0.05ct each. In good condition, the diamond has a few small chips to the girdle.

## Additional Information

531. Weight 4.7g.

Created: Thu, 18th January 2018 11:45