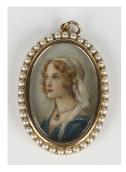

## **LOT 541**

A gold mounted oval portrait miniature pendant depicting a head and shoulders portrait of a lady wearing a blue dress and a necklace, within a surround of seed pearls, the back detailed '15', length 4.3cm.

## **Condition Report**

541. The oval back panel and the pearl set front are possibly in association. The pearls are an attractive fresh silvery colour. The suspension loop is probably replace and is currently not soldered up.