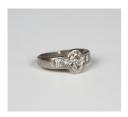

## **LOT 556**

A platinum and diamond ring, collet set with the principal oval cut diamond between two pairs of princess cut diamonds, the shank unmarked, ring size approx K1/2, principal diamond weight approx 0.80-0.85ct, with a case.

## **Condition Report**

556. Cut: oval cut centre diamond with princess cut side diamonds. Colour: approx G-H, medium florescence. Clarity: approx VS1-VS2. Carat: centre stone measurements, length approx 7.5mm, width approx 5.5mm, depth approx 3mm, side stones approx 0.30ct-0.40ct total. There is surface wear and nicks to the mount particularly to the sides of the ring where it has rubbed against other rings.