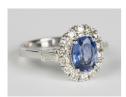

## **LOT 576**

An 18ct white gold, sapphire and diamond cluster ring, claw set with an oval cut sapphire within a surround of circular cut diamonds between tapered baguette cut diamond two stone set shoulders, detailed '750', ring size approx L, sapphire weight approx 1.47ct, total diamond weight approx 0.75ct.

## Condition Report

576. Cut: oval faceted cut sapphire with modern round brilliant cut and tapered baguette cut diamonds. Colour: the sapphire is a midblue colour with purple hazing, the diamonds are approx H-J, medium to strong florescence. Clarity: the sapphire is clear to the eye, diamonds are approx S11-S12. In very good condition.

## Additional Information

576. Weight 4.8g.

Created: Thu, 18th January 2018 12:07