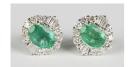

## **LOT 578**

A pair of 18ct white gold, emerald and diamond oval cluster earrings, each claw set with an oval cut emerald within a surround of circular cut and tapered baguette cut diamonds, with post and butterfly fittings, detailed '750', total emerald weight approx 2.20ct.

## **Condition Report**

578. Cut: oval faceted cut emeralds with modern round brilliant and tapered baguette diamonds. Colour: mid-green emeralds, the diamonds are approx I-J, medium to strong florescence. Clarity: the emeralds show some faint inclusions to the un-aided eye, diamonds are approx SI1-SI2. Carat: surrounding round cut diamonds approx 0.80ct in total, surrounding tapered baguette diamonds approx 0.22ct in total. In very good condition.

## Additional Information

578. Weight 5.5g.

Created: Thu, 18th January 2018 12:07