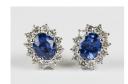

## **LOT 580**

A pair of 18ct white gold, sapphire and diamond oval cluster earrings, each claw set with an oval cut sapphire within a surround of circular cut diamonds, with post and butterfly fittings, detailed '750', total sapphire weight approx 2.98ct, total diamond weight approx 1.02ct.

## **Condition Report**

580. Cut: oval cut sapphires with modern round brilliant cut diamonds. Colour: medium blue sapphires, bright, white and sparkly diamonds, medium to strong florescence. Clarity: the sapphires are clear to the eye but have inclusions under magnification. In very good condition.