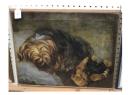

## LOT 26

British School - Terrier sleeping with a Teddy Bear, early 20th century oil on canvas, indistinctly signed,  $40cm \times 50.5cm$ , within a gilt frame.

Estimate: £40 - £60