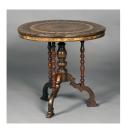

## LOT 2085

A mid-19th century Italian marquetry and parquetry inlaid circular centre table, the central tessellated star reserve within a band of trailing leaves and geometric stars, raised on turned supports and shaped bracket feet, height 68cm, diameter 72cm.

## **Condition Report**

2085. Overall condition and general appearance is good, however the top has slightly warped on the outer edges of the sides and there is some minor surface cracking to some of the veneers. All veneers appear to be original with no obvious repairs.