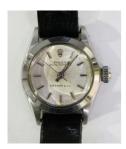

## LOT 1030

A Rolex Oyster Perpetual lady's steel circular cased wristwatch, the signed silvered dial with baton shaped numerals, centre seconds and detailed retailer's 'Tiffany & Co', the milled screw case back initial engraved 'L.E.E.', Rolex crown to the winding button, cased diameter 2.5cm, on a black leather strap.

## **Condition Report**

1030. Dial is good and clean, glass is scratched. Winder screws in tight. Hands adjust smoothly, winds and runs but please be aware we give no guarantees to working order or reliability of any clock or watch. No logo on buckle and no box.