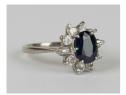

## LOT 501

An 18ct white gold, sapphire and diamond oval cluster ring, claw set with the oval cut sapphire within a surround of eight circular cut diamonds, between keystone cut diamond single stone sides, London 1981, ring size approx M, sapphire weight approx 1.00ct, total diamond weight approx 0.35ct.

## **Condition Report**

501. Cut: oval faceted cut sapphire with modern round brilliant and tapered baguette diamonds. Colour: sapphire is a dark blue looks black without light passing through, diamonds are approx H-I, strong florescence. Clarity: diamonds are approx SI1-SI2. In very good condition. Weight 4.4g.