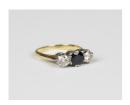

## **LOT 525**

A gold, sapphire and diamond three stone ring, claw set with the circular cut sapphire between two circular cut diamonds, ring size approx K1/2, sapphire weight approx 0.55ct, total diamond weight approx 0.60ct, with a case.

## **Condition Report**

525. Cut: modern cut sapphire with round brilliant cut diamonds. Colour: sapphire is a very dark blue, diamonds are approx I-J, strong florescence. Clarity: cannot see in sapphire, diamonds approx SI. In good condition. The gold has some external surface marks but these could be polished out. Weight 3.8g.