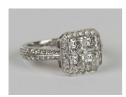

## **LOT 527**

A white gold and diamond square cluster ring, mounted with four principal circular cut diamonds within a surround of small circular cut diamonds, the shoulders set with two rows of circular diamonds, detailed '750', ring size approx M, total diamond weight approx 1.20ct, with a case.

## Condition Report

527. Cut: modern round brilliant cut diamonds. Colour: approx I-J, faint florescence on average. Clarity: approx VS2-SI1. In very good condition. Weight 4.8g.

Created: Thu, 15th February 2018 11:23