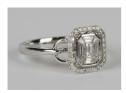

## **LOT 537**

A white gold and diamond cluster ring, mounted with nine calibre cut diamonds to the centre, within an openwork cut cornered rectangular surround, set with circular cut diamonds, detailed '18K 750', ring size approx M, total diamond weight approx 1.20ct, with a case.

## **Condition Report**

537. Cut: emerald cut, trapeze cut, modified rectangular cut and modern round brilliant cut diamonds. Colour: approx I-J, faint florescence on average. Clarity: VS1-VS2 on average. In very good condition. Weight 4.4g.