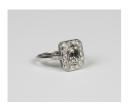

## **LOT 545**

A white gold and diamond ring, mounted with the principal emerald cut diamond within a surround of circular cut diamonds and baguette diamond corner stones, between diamond three stone shoulders, detailed '18ct', ring size approx O, principal diamond weight approx 1.00ct, with a case.

## Condition Report

545. Cut: emerald cut centre diamond with modern round brilliant cut and baguette cut diamonds. Colour: approx I-J, strong florescence. Clarity: approx VS1-VS2. Carat: surrounding diamonds approx 0.25ct-0.35ct. In very good condition. Weight 3.8g.