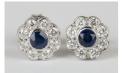

## LOT 552

A pair of white gold, sapphire and diamond nine stone cluster earstuds, each collet set with a cushion shaped sapphire within a surround of eight cushion shaped diamonds, with post and butterfly fittings, detailed '750', total sapphire weight approx 0.15ct, total diamond weight approx 0.45ct, with a case.

## **Condition Report**

552. Cut: old European cut sapphires with modern round brilliant cut diamonds. Colour: sapphires are a deep blue, diamonds are bright white and sparkly, faint florescence on average. Clarity: no inclusions visible to the unaided eye. In very good condition. Weight 2.3g.