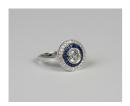

## **LOT 555**

An 18ct white gold, diamond and sapphire ring, collet set with the principal circular cut diamond within a surround of tapered square cut sapphires and a border of circular cut diamonds, detailed '750', ring size approx M, principal diamond weight approx 1.15ct, total sapphire weight approx 1.02ct.

## Condition Report

555. Cut: modern round brilliant cut centre diamond has a surface reaching inclusion, with square cut sapphires and modern round brilliant cut diamonds. Colour: approx J-K, strong florescence. Clarity: approx SI1-I1. Carat: surrounding diamonds approx 0.32ct. In very good condition. Weight 4.7g.