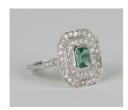

## **LOT 562**

A white gold, emerald and diamond cluster ring, mounted with the cut cornered rectangular emerald within a two row surround, set with circular cut diamonds, between diamond three stone shoulders, ring size approx M1/2, emerald weight approx 0.50ct, total diamond weight approx 0.75ct, with a case.

## Condition Report

562. Cut: emerald cut emerald with modern round brilliant cut diamonds. Colour: the emerald is a deep, vivid green body colour, the diamonds are bright, white and sparkly, medium to strong florescence. Clarity: emerald has inclusions visible to the naked eye. In very good condition. Weight 4g.