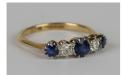

## LOT 648

A gold, sapphire and diamond five stone ring, mounted with three cushion shaped sapphires alternating with two cushion shaped diamonds, detailed '18ct', ring size approx L1/2, total sapphire weight approx 0.35ct, total diamond weight approx 0.20ct.

## **Condition Report**

648. Cut: old European cut sapphires and diamonds. Colour: diamonds approx H-I, sapphires are a mid-blue, medium florescence. Clarity: no visible inclusions in the sapphires, diamonds approx SI1-SI1. In fair condition, sapphires have braised surfaces. Weight 2.5g.