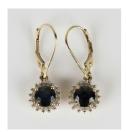

## **LOT 661**

A pair of 14ct gold, sapphire and diamond pendant cluster earrings, each claw set with a circular cut sapphire within a surround of small circular cut diamonds, with folding hook fittings, length 2.5cm, total sapphire weight approx 1.00ct.

## **Condition Report**

661. Cut: round cut sapphires and old mixed cut diamonds. Colour: sapphires are a deep blue. Clarity: difficult to see into the diamonds. Carat: diamonds approx 0.10ct-0.12ct in total. In good condition commensurate with age. Weight 3.5g.