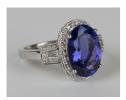

## **LOT 655**

A platinum, tanzanite and diamond oval cluster ring, claw set with the oval cut tanzanite within a surround of circular cut diamonds, between tapered baguette diamond shoulders, detailed 'Rhapsody', ring size approx O, with a case.

## **Condition Report**

655. Cut: oval faceted cut tanzanite with modern round brilliant cut tapered baguette cut diamonds. Colour: the tanzanite has a deep purple body colour, diamonds are bright, white and sparkly, faint florescence. Clarity: tanzanite is clear to the naked eye. Carat. Cannot get accurate tanzanite weight, dimensions, 15mm length, 11 mm width, 6mm depth, diamonds approx 0.30ct-0.610ct. In very good condition. Weight 3.6g.