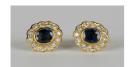

## **LOT 505**

A pair of gold, sapphire and diamond oval cluster earstuds, each collet set with the oval cut sapphire within a surround of circular cut diamonds, detailed '750', with post and butterfly fittings, total sapphire weight approx 0.70ct, total diamond weight approx 0.12ct, with a case.

## **Condition Report**

505. Cut: oval faceted cut sapphires with modern round brilliant cut diamonds. Colour: sapphires are a deep, dark blue, diamonds are bright, white and sparkly, medium to strong florescence. Clarity: sapphires are clear to the naked eye. In very good condition. Weight 2.1g. Each earring cluster is 1cm x 0.8cm.