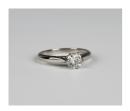

## **LOT 510**

A platinum and diamond single stone ring, claw set with a circular cut diamond, ring size approx L, diamond weight approx 0.70ct, with a case and box.

Estimate: £500 - £700

## **Condition Report**

510. Cut: modern round brilliant cut diamond which is bright white sparkly. Colour: approx E-F, faint florescence. Clarity: approx SI2. In very good condition with only typical light surface scratches to mount and slight wear to the sides of the ring were it has rubbed against a wedding ring. The claws are in good condition. Nice attractive ring. Weight 4.4g.