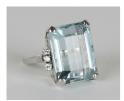

## **LOT 525**

An aquamarine and diamond ring, claw set with the cut cornered rectangular step cut aquamarine between circular cut diamond set three stone shoulders, ring size approx M, aquamarine weight approx 23.60ct, with a case.

## Condition Report

525. Cut: emerald cut aquamarine with modern round brilliant cut diamonds. Colour: aquamarine as an attractive light blue colour, diamonds are bright, white and sparkly, faint to medium florescence. Clarity: aquamarine is clear to the eye. Carat: total diamond weight approx 0.24ct. In very good condition. Weight 10.1g.