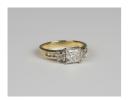

## **LOT 530**

A gold and diamond ring, claw set with the principal square princess cut diamond between two variously cut rectangular diamonds and circular cut diamond set three stone shoulders, ring size approx N1/2, with an International Diamond Laboratories diamond certificate stating the principal diamond weight 1.26ct, colour grade F and clarity SI1.

## Condition Report

530. See certificate. Colour: strong florescence. In very good condition. Weight 4.4g.

Created: Thu, 15th March 2018 10:59