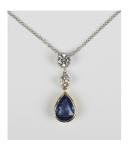

## LOT 540

A gold, sapphire and diamond three stone pendant necklace, the drop collet set with a pear shaped sapphire with two graduated circular cut diamonds above, on a white gold neckchain with a boltring clasp, detailed '750', sapphire weight approx 0.90ct, total diamond weight approx 0.35ct, with a case.

## **Condition Report**

540. Cut: pear faceted cut sapphire and modern round brilliant cut diamonds. Colour: sapphire is a mid-blue/purple, one diamond is tinted yellow, one diamond with strong florescence the other faint. Clarity: the sapphire is clear to the eye, diamonds are approx SI1-SI2. In very good condition. Total weight 2.5g.