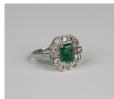

## LOT 558

An 18ct white gold, emerald and diamond ring, claw set with a rectangular cut emerald within a surround of circular cut diamonds in a square canted corner panel shaped setting, between diamond set five stone shoulders, detailed '18ct', ring size approx P, emerald weight approx 1.70ct, total diamond weight approx 1.30ct.

## **Condition Report**

558. Cut: emerald cut emerald with modern round brilliant cut diamonds. Colour: emerald is a bright, vivid green, the diamonds are approx I-J, strong florescence. Clarity: inclusions visible in the emerald to the naked eye, diamonds are approx SI2-I1. In very good condition. Weight 6.6g.