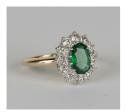

## **LOT 603**

A gold, emerald and diamond oval cluster ring, claw set with the oval cut emerald within a surround of twelve circular cut diamonds, ring size approx L, emerald weight approx 0.67ct, total diamond weight approx 0.60ct, with a case (chip to emerald).

## **Condition Report**

603. Cut: oval faceted cut emerald with modern round brilliant cut diamonds. Colour: emerald is a deep green, diamonds are approx H-I, faint to medium florescence. Clarity: some inclusions visible to the naked eye, diamonds are approx SI1-SI2. In very good condition. Weight 3.8g.