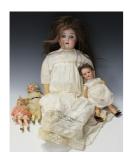

## LOT 3192

A bisque head doll, impressed 'KR 11', with later brown wig, closing blue eyes, pierced ears, open mouth showing upper teeth and jointed body, height 60cm, together with two Armand Marseille bisque head dolls, heights 26cm and 24cm, and a K&R bisque head doll, height 17cm.

## Condition Report

3192. Bisque doll KR11 - chip to right ear by the pierced hole. Some paint wear to neck, also a minor chip. Lacking eyelashes. Hands and arms have been restored and over-painted. Armand Marseille doll 390 - some paint damage to eyelids. Neck rubbed. Body has had some over-painting. Doll with blond pigtails - head has been repainted to the back of the head and the front of the neck. Body has some scratch marks. K & R Doll - some paint wear to the neck, body has a few surface marks.