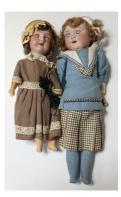

## LOT 3162

An Armand Marseille bisque head doll, impressed '390n 24 6/1 4/0', with brown wig, closing blue eyes, open mouth showing upper teeth and jointed composition body, height 28cm, clothed, together with an Armand Marseille bisque head 'Baby Betty' doll, impressed '3/0X', with brown wig, closing blue eyes, open mouth showing upper teeth and composition body, height 35cm, clothed.

## **Condition Report**

3162. Armand Marseille 390n doll - no cracks, face is grubby, body has glue residue on arms and legs. Baby Betty - no cracks, face is grubby, body has glue residue on arms and legs.