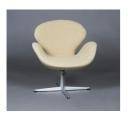

## LOT 4171

An Arne Jacobson 'Swan' chair, probably made by Fritz Hansen, upholstered in cream fabric and raised on a revolving cast aluminium base, height 80cm, width 74cm. Provenance: from the estate of the renowned artist, the late Alan Davie (1920-2014).

## **Condition Report**

4171. A few minor stains to the upholstery. Some of areas of oxidization to base and a little rust to the handle and screw head. Three of the black plastic caps are chipped and there is no maker's label. This chair however is identical to lot 4170 in the sale and we have little doubt that it is by Fritz Hansen.