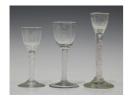

## LOT 1412

A double series opaque twist wine glass, mid-18th century, with ogee bowl, the stem with 11-ply spiral band outside a pair of spiral tapes, on a conical foot, height 13.9cm, together with a double series opaque twist wine glass, mid-18th century, with rounded funnel bowl, the stem with a pair of spiral threads outside a gauze, on a conical foot, height 15.4cm, and a cordial glass (minor faults).

## **Condition Report**

1412. Ogee bowl - 3 small chips to edge of foot. Rounded funnel bowl - small chip to top rim edge. Cordial glass - ok.

Created: Tue, 20th March 2018 11:22