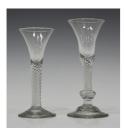

## **LOT 1411**

A wine glass, mid-18th century, the drawn trumpet bowl on a multiple spiral airtwist stem and conical foot, height 16.4cm, together with another wine glass, mid-18th century, with bell shaped bowl, the stem with multiple spiral airtwist over-beaded knop, on a domed circular foot, height 18cm (chip to footrim).

## **Condition Report**

1411. Trumpet bowl - foot with minute nick and possibly reduced. Bell bowl - foot quite chipped.

Created: Tue, 20th March 2018 16:06