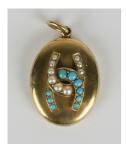

## **LOT 502**

A gold, turquoise and half-pearl set oval pendant locket, the front with two conjoined horseshoe motifs, circa 1900, length 3.8cm.

Estimate: £180 - £220

## Condition Report

502. There is slight variation of colour to the turquoise. One or two of the pearls are beginning to peel. There is a shallow dent at the back of the locket. One of the watch interior glass is missing, the other watch interior glass is broken. There is a stain mark on the left hand side of the front exterior. Weight 10.4g.