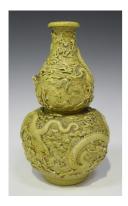

## LOT 1006

A Chinese yellow enamelled biscuit porcelain double gourd shaped vase, mark of Qianlong but probably 20th century, moulded in relief with dragons amidst clouds and vapours, moulded pseudo seal mark to base, height 21.5cm.

## **Condition Report**

1006. Overall small losses and chips to relief detail including the clouds, vapours and dragons' faces and claws. Three more noticeable losses/chips exposing white body beneath to lower part of vase.