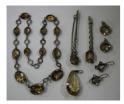

## **LOT 526**

A smoky quartz necklace, first half of the 20th century, mounted with graduated oval cut smoky quartz alternating with circular wreath shaped links, on a boltring clasp, length 43cm, together with a group of other smoky quartz and citrine jewellery, comprising two brooches, two pairs of earrings and a pendant.

## Condition Report

526. Chain - good condition. Pendant - good condition, tiny nick to edge but of no real significance. Pair studs - good condition, slightly misshapen settings. Pair earrings - good condition. Two pins - good condition but slightly misshapen mounts and pins. All would benefit from a clean.