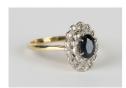

## **LOT 533**

A gold, sapphire and diamond oval cluster ring, claw set with the oval cut sapphire within a two row surround, set with circular cut diamonds, detailed '18ct', ring size approx O1/2, sapphire weight approx 0.70ct.

## **Condition Report**

533. Cut: oval faceted cut sapphire with old mixed cut diamonds. Colour: sapphire is a very deep blue/black. Clarity: cannot see through the sapphire. Carat: total diamond weight approx 0.10ct-0.12ct. In overall good condition commensurate with age. Weight 3.7g.