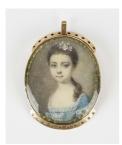

## **LOT 578**

A gold mounted oval portrait miniature bracelet clasp, painted with a young girl wearing a pale blue dress decorated with lace, circa 1820, length 3.5cm.

Estimate: £80 - £120

## **Condition Report**

578. The portrait miniature is slightly faded and a little dirty beneath the glass. The miniature appears to be in generally good condition with no apparent damage or repairs. The glass exterior is a little scratched in places. Gold clasp frame, mount and back in good order with only typical light surface scratches. In otherwise good condition. Weight 13.5g.